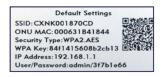

Code found on the bottom of your BLAST System, or on the side of your GigaCenter, (example shown below). Select OK.