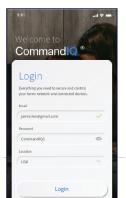

Download the app. You can search either the Apple App Store or Google Play Store for 'CommandIQ™',

then install it on your mobile device.

Select "SIGN UP" towards the bottom of the screen.

Tap the QR code that appears within the app. (You will be asked to allow access your camera.) Point your camera at the QR