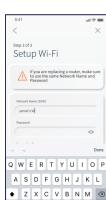

Download the app. You can search either the Apple App Store or Google Play Store for 'CommandIQ™',

then install it on your mobile device.

Select "SIGN UP" towards the bottom of the screen.

Tap the QR code that appears within the app. (You will be asked to allow access your camera.) Point your camera at the QR

Code found on the bottom of your BLAST System, or on the side of your GigaCenter, (example shown below). Select OK.