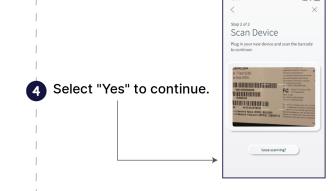

Code found on the bottom of your BLAST System, or on the side of your GigaCenter, (example shown below). Select OK.