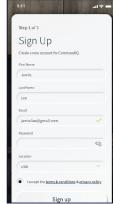

Download the app. You can search either the Apple App Store or Google Play Store for 'CommandIQ™',

then install it on your mobile device.

Select "SIGN UP" towards the bottom of the screen.

Tap the QR code that appears within the app. (You will be asked to allow access your camera.) Point your camera at the QR